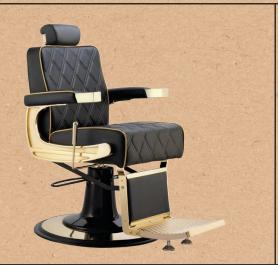

# CREW GOLD BARBER CHAIR. REF. RZBH017.A12

Elegant barber chair with a chassis made of injection-molded aluminium parts and a sturdy metal inner structure. Equipped with a gold and black round base and a seat with high-density foam and springs for maximum comfort and durability. Black upholstery with gold stitching and edges.

## GREAT COMFORT

Chair with high-density foam and springs

#### **ERGONOMICS**

Reclining backrest and footrest. Extensible headrest

#### DURABILITY

Armrest and footrest structure made of aluminium injection molding

#### **FEATURES**

- Metallic inside structure and injected aluminum arms.
- · Round metal base.
- Lockable hydraulic pump with adjustable brake.
- Extensible headrest.
- · Tilting backrest by lever.
- Tilting aluminum footrest.
- · High density foam.
- $\bullet$  Black upholstery with gold stitching and edges.