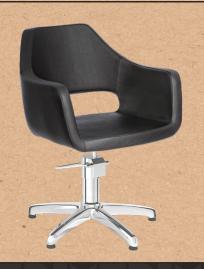

# MIHW

STYLING CHAIR. REF. RZYW006.A12

Comfortable styling chair with high-density polyurethane injection foam and metal inner structure. Chrome-plated aluminium injection star base. Lockable high-quality hydraulic pump with brake. Black upholstery.

### GREAT COMFORT

Chair with polyurethane injection foam and metal inner structure for maximum comfort and excellent durability

## EASY CLEANING

Single-piece chair to prevent hair accumulation

# HIGH-QUALITY COMPONENTS

Aluminium injection star base

## FEATURES

- High density foam and metal inside structure.
- One-piece seat without gaps to prevent hair accumulation.
- Lockable hydraulic pump with adjustable brake.
- Aluminium injection star-base design with levelling feet.