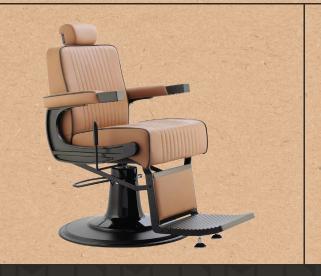

# DOUR BARBER CHAIR. REF. RZBH016.A35

Sturdy barber chair, with a chassis made of aluminium injection-molded parts and a robust metal inner structure. Round base with matte black finish and equipped with a high-quality hydraulic pump. Seat with high-density foam and springs for maximum comfort and durability. Camel upholstery with vertical black stitching and edges.

### GREAT COMFORT

Chair with high-density foam and springs

### ERGONOMICS

# Reclining backrest and otrest. Extensible headrest

### DURABILITY

Armrest and footrest structure made of aluminium injection molding. High-quality hydraulic pump

## FEATURES

• Side structure and base with matte black finish.

• High-quality lockable hydraulic pump with adjustable brake.

- Extensible headrest.
- Tilting backrest by lever.
- Tilting aluminum footrest.
- High density foam.
- Camel upholstery with vertical black stitching and edges.