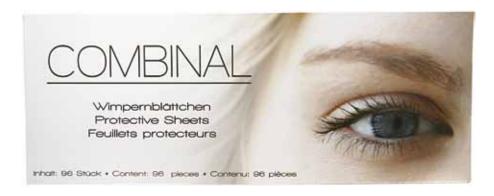

#### EYELASH PADS

The <u>COMBINAL</u> Eyelash Pads are smooth pads, which specifically protect the sensitive area of eyes during the colour process.

Content: 96 pads