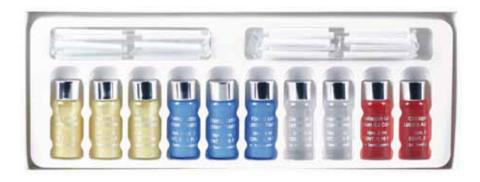

#### A COMPLETE KIT CONTAINS:

- 2 x **cleansing lotions** 5 ml (for cleansing the eyelashes before using the perming lotion)
- 3 x perming lotions 5 ml (for a perfect curl)
- 3 x fixing lotions 5 ml (for maintaining the eyelash curl)
- 2 x **nourishing collagen lotions** 5 ml (for nourishing the eyelashes)
- 32 x preglued small curlers (for creating a tight curl)
- 32 x preglued **medium curlers** (for creating a medium curl)