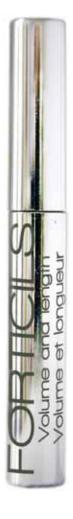

#### **FORTICILS**

<u>COMBINAL</u> Forticils, a treatment gel for STRONG, LONG and VOLUMINOUS eyelashes and eyebrows, is the latest development coming forth from Dr. Temt Laboratories.

This exciting new treatment gel is a nourishing gel with the main ingredients silk-sericin (water soluble gummy protein), vitamin E (nourishing) and D-Panthenol (moisturizing).

The combination of these three main ingredients (silk sericin, D-Panthenol and vitamin E) regulates moisture and accelerates regeneration of eyebrows and eyelashes. Thus, the results in the colour and perming processes are increased for an excellent long lasting tint.

We recommend an application twice a day (mornings before applying makeup and evenings after cleansing) to maximize results in just 4 weeks. After applying Forticils, usual make-up will be intensified and valorized.