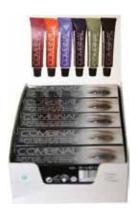

The pure colours BLACK, BLUE-BLACK, BLUE, BROWN, LIGHT BROWN and LIGHT CHARCOAL can be mixed to create your own custom colours.

You have at your disposal an open palate of colour choices ready to be discovered!