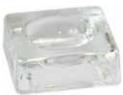

#### MIXING DISH

Two different mixing dishes to mix the colours:

#### **GLASS MIXING DISH:**

easy to use and always reusable.

#### PLASTIC MIXING DISH:

for one use.