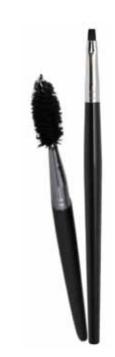

#### BRUSH

Two different brushes can be used to apply the tint:

#### BRUSH:

A stiff-bristled brush; ideal to apply the dye on eyelashes, eyebrows, beards and other body hair.

#### MASCARA BRUSH:

An eyelash brush; ideal to apply the dye on eyelashes.