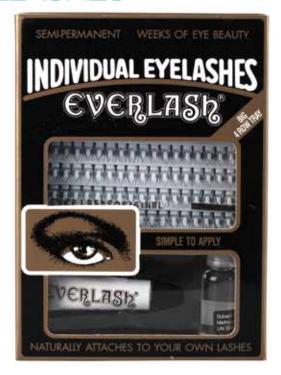

### EVERLASH INDIVIDUAL EYELASHES

A natural elongation of your eyelashes. Very simple individual lashes to apply.

Available in both original and refill versions and in two different lengths.