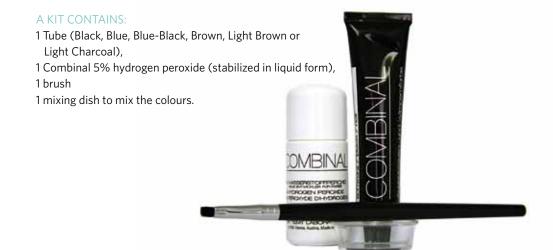

<u>COMBINAL</u> KIT contains all the products, which are required to dye eyebrows and eyelashes.

This KIT is perfect for all the users, who need a less amount of dye or for mobile beauticians.

Similarly to the original COMBINAL KIT, COMBINAL KIT for private body parts contains all the products, which are required to dye beards, sideburns and other hair types like intimate hair.

#### A KIT CONTAINS:

1 Tube (Black, Blue, Blue-Black, Brown, Light Brown or Light Charcoal),

1 Combinal 5% hydrogen peroxide (stabilized in liquid form),

1 brush

1 mixing dish to mix the colours.