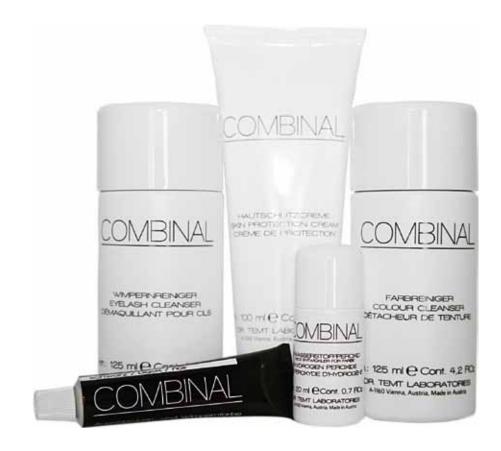

#### Products:

EYELASH DYE (15 ml tube)

5% HYDROGEN PEROXIDE (20 ml bottle)

EYELASH CLEANSER (125 ml bottle)

COLOUR CLEANSER (125 ml bottle)

SKIN PROTECTION CREAM (100 ml tube)

KIT (= 15 ml tube + hydrogen peroxide + mixing dish + brush)

<u>COMBINAL</u> KIT contains all the products, which are required to dye eyebrows and eyelashes.

This KIT is perfect for all the users, who need a less amount of dye or for mobile beauticians.

Similarly to the original COMBINAL KIT, COMBINAL KIT for private body parts contains all the products, which are required to dye beards, sideburns and other hair types like intimate hair.

#### A KIT CONTAINS:

1 Tube (Black, Blue, Blue-Black, Brown, Light Brown or Light Charcoal),

1 Combinal 5% hydrogen peroxide (stabilized in liquid form),

1 brush

1 mixing dish to mix the colours.