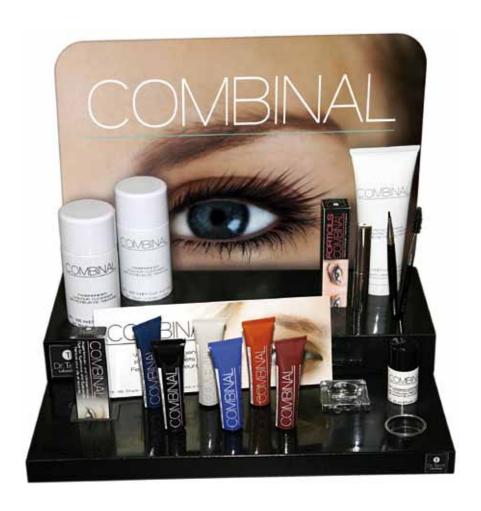

# COMBINAL

EYELASH DYE: A TRADITION

#### Products:

EYELASH DYE (15 ml tube)

5% HYDROGEN PEROXIDE (20 ml bottle)

EYELASH CLEANSER (125 ml bottle)

COLOUR CLEANSER (125 ml bottle)

SKIN PROTECTION CREAM (100 ml tube)

KIT (= 15 ml tube + hydrogen peroxide + mixing dish + brush)

# Additional products to create seductive looking eyes:

COMBINAL FORTICILS (7 ml)
EYELASH PERM (kit)
EVERLASH EYELASH (short or medium)